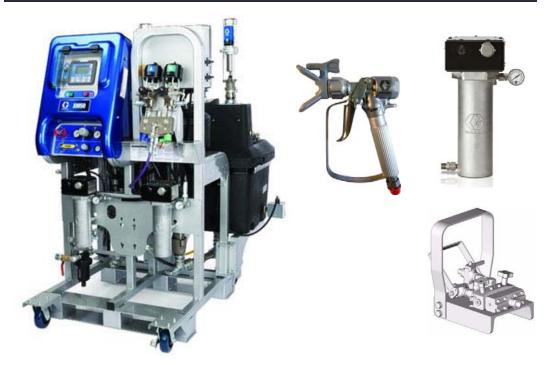

# **GRACO XM – 2K SPRAYER**

XM Unit (left), XTR Gun (middle), and Optional Heater, and Mix Manifold (right)

The trend for the protective coatings industry is toward high solids, 2 component coatings. Formulated with less solvent. These coatings reduce VOC emissions and speed production with faster cure times, and tough protective qualities.

The Graco XM machine is designed to accurately feed, meter, and mix the paint and hardener at the correct ratio before pumping the mixed material to the spray gun.

#### **OPTIONS AND CUSTOMISATION:**

Select your exact system - no more, no less - to complete your jobs accurately and reliably. Options include :

 Material Heaters, Remote mix manifold, Agitators, Solvent Flush pumps, Feed pumps or hoppers.